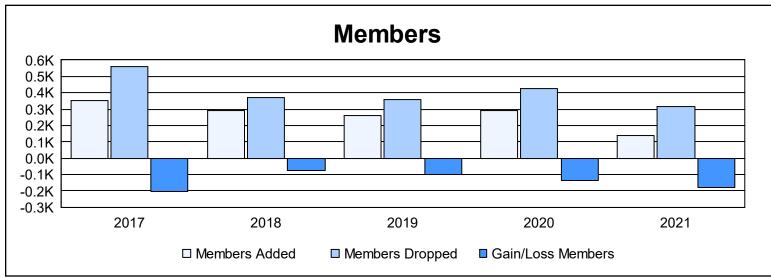

District 333 C As of June 2021 Cumulative

| Year      | New<br>Clubs | Dropped<br>Clubs | Gain/<br>Loss<br>Clubs | New<br>Members | Charter<br>Members | Reinstate<br>Members | Transfer<br>Members | Total<br>Member<br>Added | Total<br>Members<br>Dropped | Gain/<br>Loss<br>Members |
|-----------|--------------|------------------|------------------------|----------------|--------------------|----------------------|---------------------|--------------------------|-----------------------------|--------------------------|
| 2016-2017 | 1            | 1                | 0                      | 309            | 25                 | 12                   | 7                   | 353                      | 558                         | -205                     |
| 2017-2018 | 1            | 3                | -2                     | 255            | 28                 | 5                    | 4                   | 292                      | 370                         | -78                      |
| 2018-2019 | 1            | 4                | -3                     | 214            | 25                 | 6                    | 15                  | 260                      | 358                         | -98                      |
| 2019-2020 | 0            | 8                | -8                     | 233            | 6                  | 11                   | 39                  | 289                      | 427                         | -138                     |
| 2020-2021 | 0            | 6                | -6                     | 127            | 2                  | 3                    | 6                   | 138                      | 317                         | -179                     |
| Average   | 1            | 4                | -4                     | 228            | 17                 | 7                    | 14                  | 266                      | 406                         | -140                     |