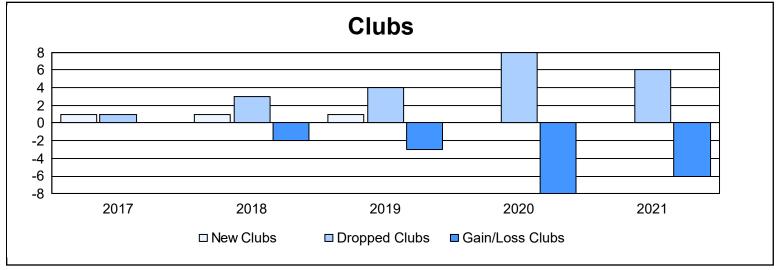

District 333 C As of June 2021 Cumulative

| Year      | New<br>Clubs | Dropped<br>Clubs | Gain/<br>Loss<br>Clubs | New<br>Members | Charter<br>Members | Reinstate<br>Members | Transfer<br>Members | Total<br>Member<br>Added | Total<br>Members<br>Dropped | Gain/<br>Loss<br>Members |
|-----------|--------------|------------------|------------------------|----------------|--------------------|----------------------|---------------------|--------------------------|-----------------------------|--------------------------|
| 2016-2017 | 1            | 1                | 0                      | 309            | 25                 | 12                   | 7                   | 353                      | 558                         | -205                     |
| 2017-2018 | 1            | 3                | -2                     | 255            | 28                 | 5                    | 4                   | 292                      | 370                         | -78                      |
| 2018-2019 | 1            | 4                | -3                     | 214            | 25                 | 6                    | 15                  | 260                      | 358                         | -98                      |
| 2019-2020 | 0            | 8                | -8                     | 233            | 6                  | 11                   | 39                  | 289                      | 427                         | -138                     |
| 2020-2021 | 0            | 6                | -6                     | 127            | 2                  | 3                    | 6                   | 138                      | 317                         | -179                     |
| Average   | 1            | 4                | -4                     | 228            | 17                 | 7                    | 14                  | 266                      | 406                         | -140                     |